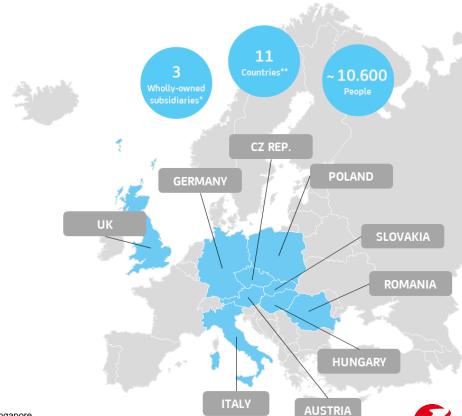

The company includes about 10.600 people and oversees activities in 11 countries: Austria, Germany, Italy, Poland, Great Britain, Czech Republic, Romania, Slovakia, Hungary, New York and Singapore.

<sup>\*</sup>Data as of December 31, 2015.