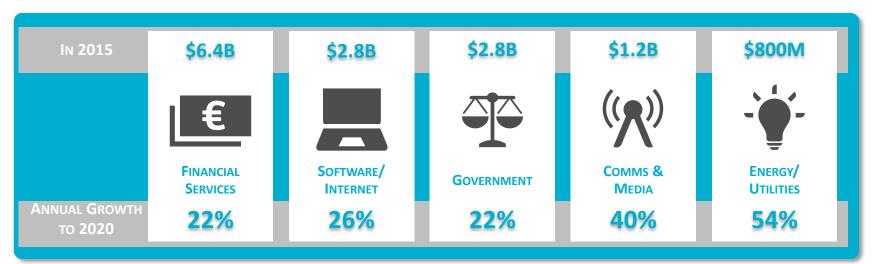

# Companies are spending big on Big Data

SPENDING IN BIG DATA BY INDUSTRY

- The Big Data market continues to exhibit strong momentum as businesses accelerate their transformation into data-driven companies
- A new forecast from International Data Corporation sees the **Big Data technology and services market growing at a compound annual growth rate of 23.1% over the 2014-2019 forecast period** with annual spending reaching \$48.6 billion in 2019