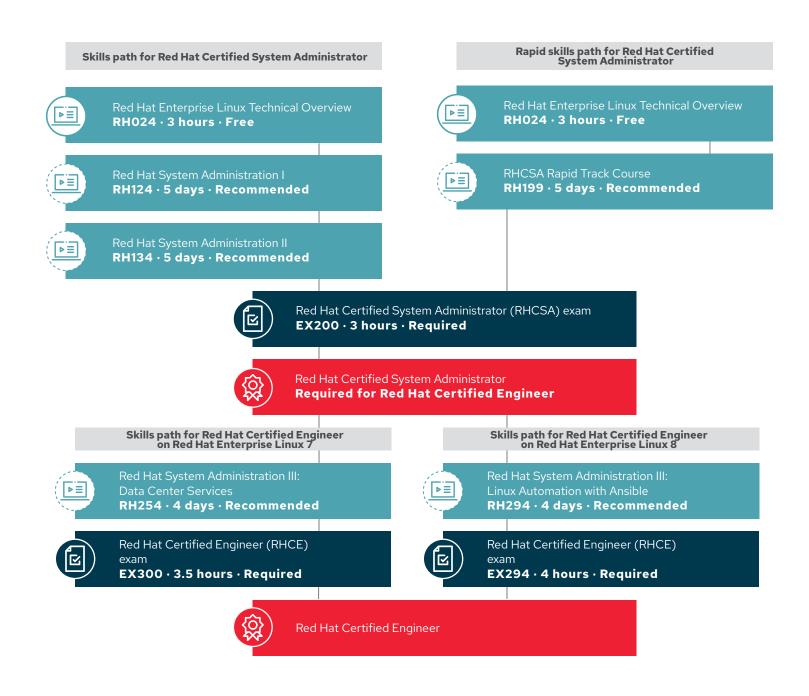

## Red Hat Enterprise Linux skills path











Exam







## Red Hat Enterprise Linux skills path





Skills path for Red Hat Certified Specialist in Linux Diagnostics and Troubleshooting



Red Hat Enterprise Linux® Diagnostics and Troubleshooting

RH342 · 4 days · Recommended



Red Hat Certified Specialist in Linux Diagnostics and Troubleshooting exam

EX342 · 4 hours · Required

Skills path for Red Hat Certified Specialist in Security: Linux



Red Hat Security: Linux in Physical, Virtual, and Cloud

RH415 · 4 days · Recommended



Red Hat Certified Specialist in Security: Linux exam

EX415 · 4 hours · Required

Skills path for Red Hat Certified Specialist in Linux Performance Tuning



Red Hat Performance Tuning: Linux in Physical, Virtual, and Cloud

RH442 · 4 days · Recommended



Red Hat Certified Specialist in Linux